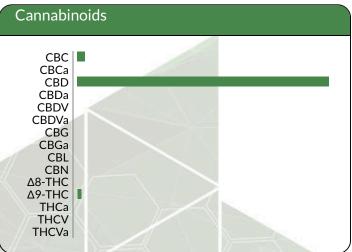

## Cannabinoids

112.001 mg/unit 0.018%

 $\Delta 9$ -THC +  $\Delta 8$ -THC **CBD** 

117,282 mg/unit

NT

**Total Cannabinoids** 

Moisture

1 Unit = CBD Roll-on: 100mg, 10g

| Cannabinoid | Mass                                                          | Mass                              | LOQ     |
|-------------|---------------------------------------------------------------|-----------------------------------|---------|
| 1           | mg/unit                                                       | mg/g                              | mg/unit |
| CBC         | 3.486                                                         | 0.349                             | 0.616   |
| CBCa        | <loq< td=""><td><loq< td=""><td>0.616</td></loq<></td></loq<> | <loq< td=""><td>0.616</td></loq<> | 0.616   |
| CBD         | 112.001                                                       | 11.200                            | 0.616   |
| CBDa        | <loq< td=""><td><loq< td=""><td>0.616</td></loq<></td></loq<> | <loq< td=""><td>0.616</td></loq<> | 0.616   |
| CBDV        | <loq< td=""><td><loq< td=""><td>0.616</td></loq<></td></loq<> | <loq< td=""><td>0.616</td></loq<> | 0.616   |
| CBDVa       | <loq< td=""><td><loq< td=""><td>0.616</td></loq<></td></loq<> | <loq< td=""><td>0.616</td></loq<> | 0.616   |
| CBG         | <loq< td=""><td><loq< td=""><td>0.616</td></loq<></td></loq<> | <loq< td=""><td>0.616</td></loq<> | 0.616   |
| CBGa        | <loq< td=""><td><loq< td=""><td>0.616</td></loq<></td></loq<> | <loq< td=""><td>0.616</td></loq<> | 0.616   |
| CBL         | <loq< td=""><td><loq< td=""><td>0.616</td></loq<></td></loq<> | <loq< td=""><td>0.616</td></loq<> | 0.616   |
| CBN         | <loq< td=""><td><loq< td=""><td>0.616</td></loq<></td></loq<> | <loq< td=""><td>0.616</td></loq<> | 0.616   |
| Δ8-ΤΗС      | <loq< td=""><td><loq< td=""><td>0.616</td></loq<></td></loq<> | <loq< td=""><td>0.616</td></loq<> | 0.616   |
| Δ9-THC      | 1.795                                                         | 0.179                             | 0.616   |
| THCa        | <loq< td=""><td><loq< td=""><td>0.616</td></loq<></td></loq<> | <loq< td=""><td>0.616</td></loq<> | 0.616   |
| THCV        | <loq< td=""><td><loq< td=""><td>0.616</td></loq<></td></loq<> | <loq< td=""><td>0.616</td></loq<> | 0.616   |
| THCVa       | <loq< td=""><td><loq< td=""><td>0.616</td></loq<></td></loq<> | <loq< td=""><td>0.616</td></loq<> | 0.616   |
| Total THC   | 1.795                                                         | 0.179                             |         |
| Total CBD   | 112.001                                                       | 11.200                            |         |
| Total       | 117.282                                                       | 11.728                            |         |